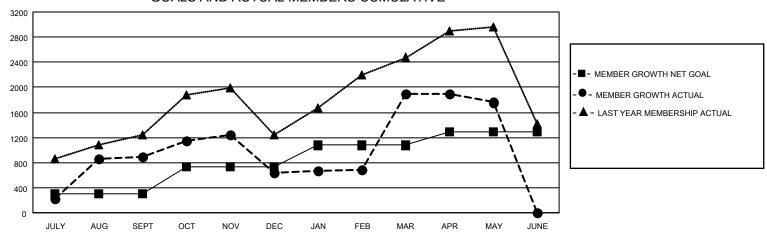

## GOALS AND ACTUAL MEMBERS CUMULATIVE

| DROPPED CLUBS: 82 |       | 450 CLUBS OF 703 ADDED 1 OR<br>MORE NEW MEMBERS | GENDER DISTRIBUTION                |                 |
|-------------------|-------|-------------------------------------------------|------------------------------------|-----------------|
|                   |       |                                                 | MALE                               | 16,527 (72.28%) |
|                   |       |                                                 | FEMALE                             | 6,333 (27.70%)  |
| DROPPED MEMBERS   |       |                                                 | NON BINARY                         | 1 (0.00%)       |
| DECEASED          | 57    |                                                 | PREFER NOT TO ANSWER               | 5 (0.02%)       |
| CLUB CANCELLED    | 591   |                                                 | TOTAL FAMILY LIMIT MEMBERS         | 12,165          |
| OTHER             | 2,133 | CLICK HERE FOR CUMULATIVE                       | TOTAL FAMILY UNIT MEMBERS 12,      |                 |
| TOTAL             | 2,781 | MEMBERSHIP DATA                                 | FAMILY MEMBERS PAYING HALI<br>DUES | F 7,135         |