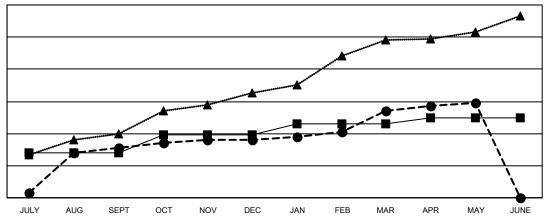

## GOALS AND ACTUAL NEW CLUBS CUMULATIVE

- CURRENT YEAR GOALS FOR NEW CLUBS

- ■ - CURRENT YEAR ACTUAL NEW CLUBS

- ▲ - LAST YEAR ACTUAL NEW CLUBS